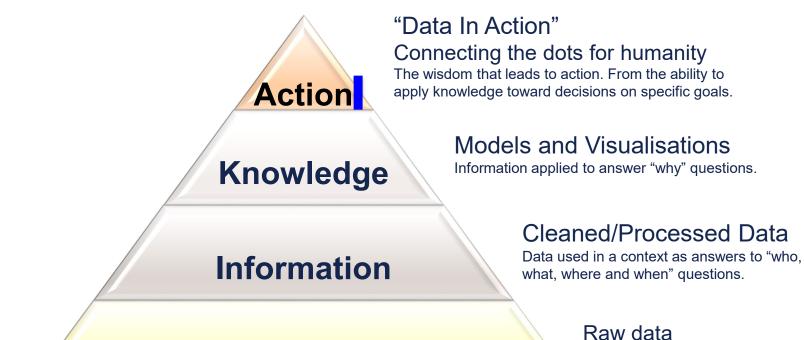

## INCREASING THE VALUE OF DATA

Data

Discrete objective facts from sensors, experiments or surveys.