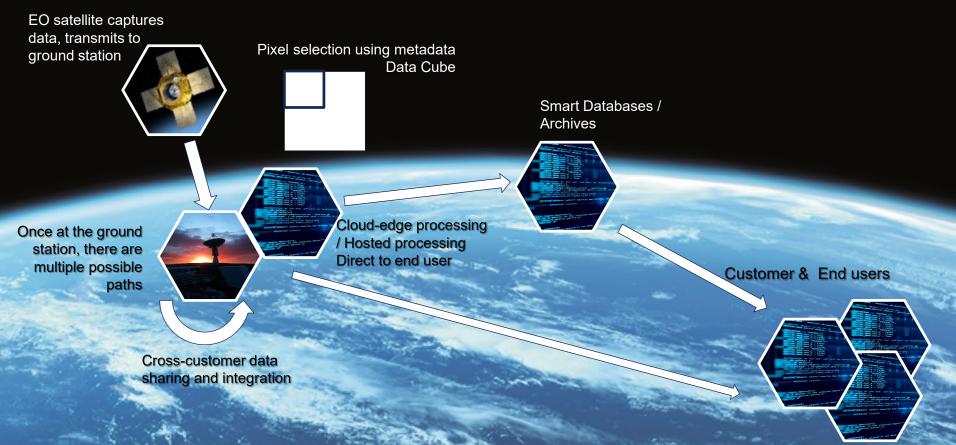

#### NEW TECHNOLOGIES IN THE FULL CHAIN SERVICES FROM SATELLITES TO ENDUSERS

## CONCEPTUALIZATION

For effective data-management from space on customer needs