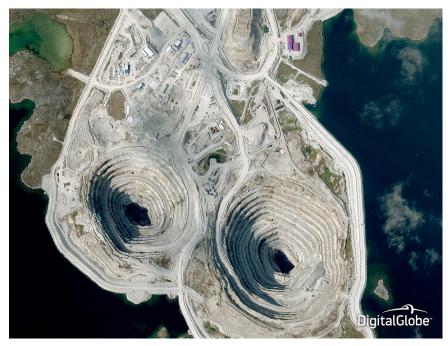

## EXAMPLE MINING

Satellite imagery of operational mines, such as The Diavikk Diamond Mine in Canada, (pictured) allows for environmental impact assessment

The progress of mining can be monitored over time. Above, Bayan Obo Mining District, western Inner Mongolia, China