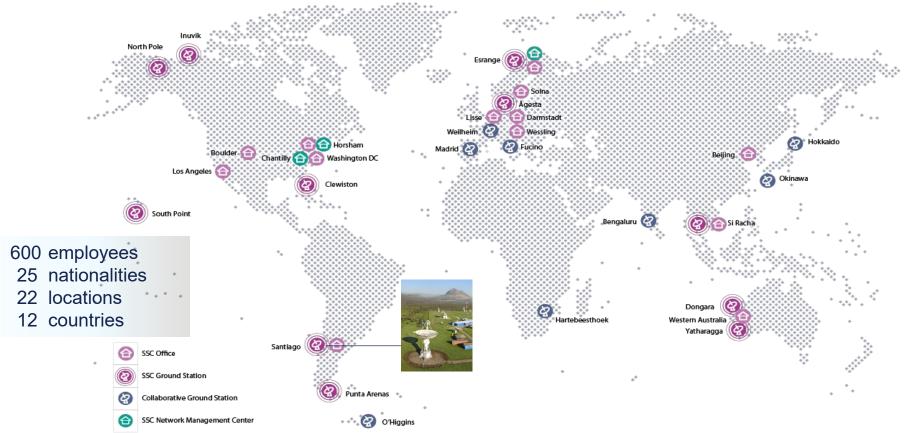

#### GLOBAL FOOTPRINT – AND COVERAGE CUSTOMERS FROM ALL PARTS OF THE WORLD – MOST LARGE SPACE ACTORS