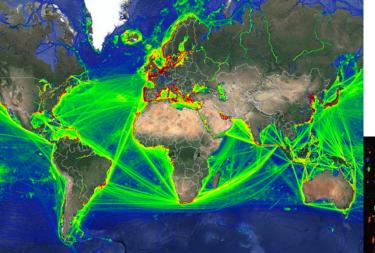

#### MARITIME SECURITY - HUMAN TRAFFICKING & ILLEGAL FISHERY

#### AIS – Global Shipping

#### Saved 2500 slave workers Stopped illegal fishing and human trafficking