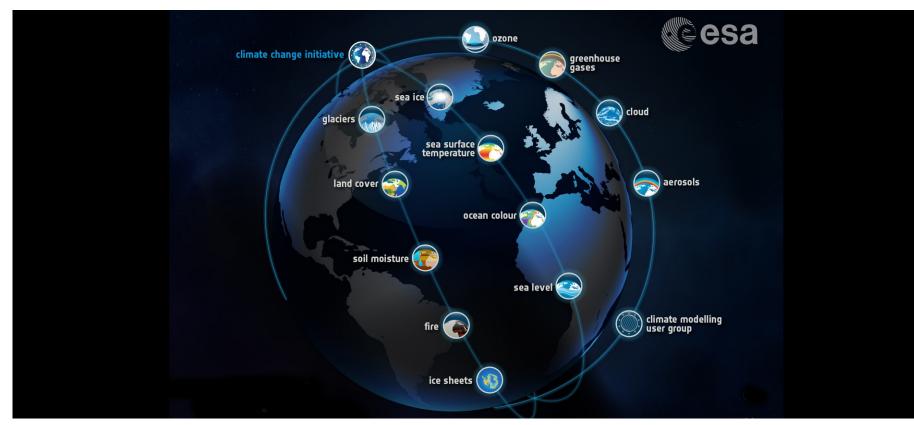

#### UN GLOBAL SUSTAINABILITY GOALS – AGENDA 2030 SPACE CRUCIAL FOR ALL 17 + REFUGEE RESCUING & CRISES MANAGEMENT