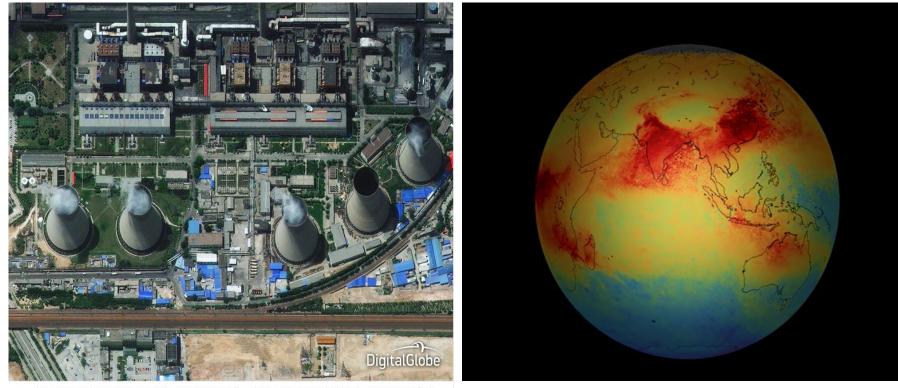

The Henan Coal Mine and power plant in China. Satellite shots can indicate the plant's emission and fuel Carbodioxide

Carbodioxide streams followed and measured from space