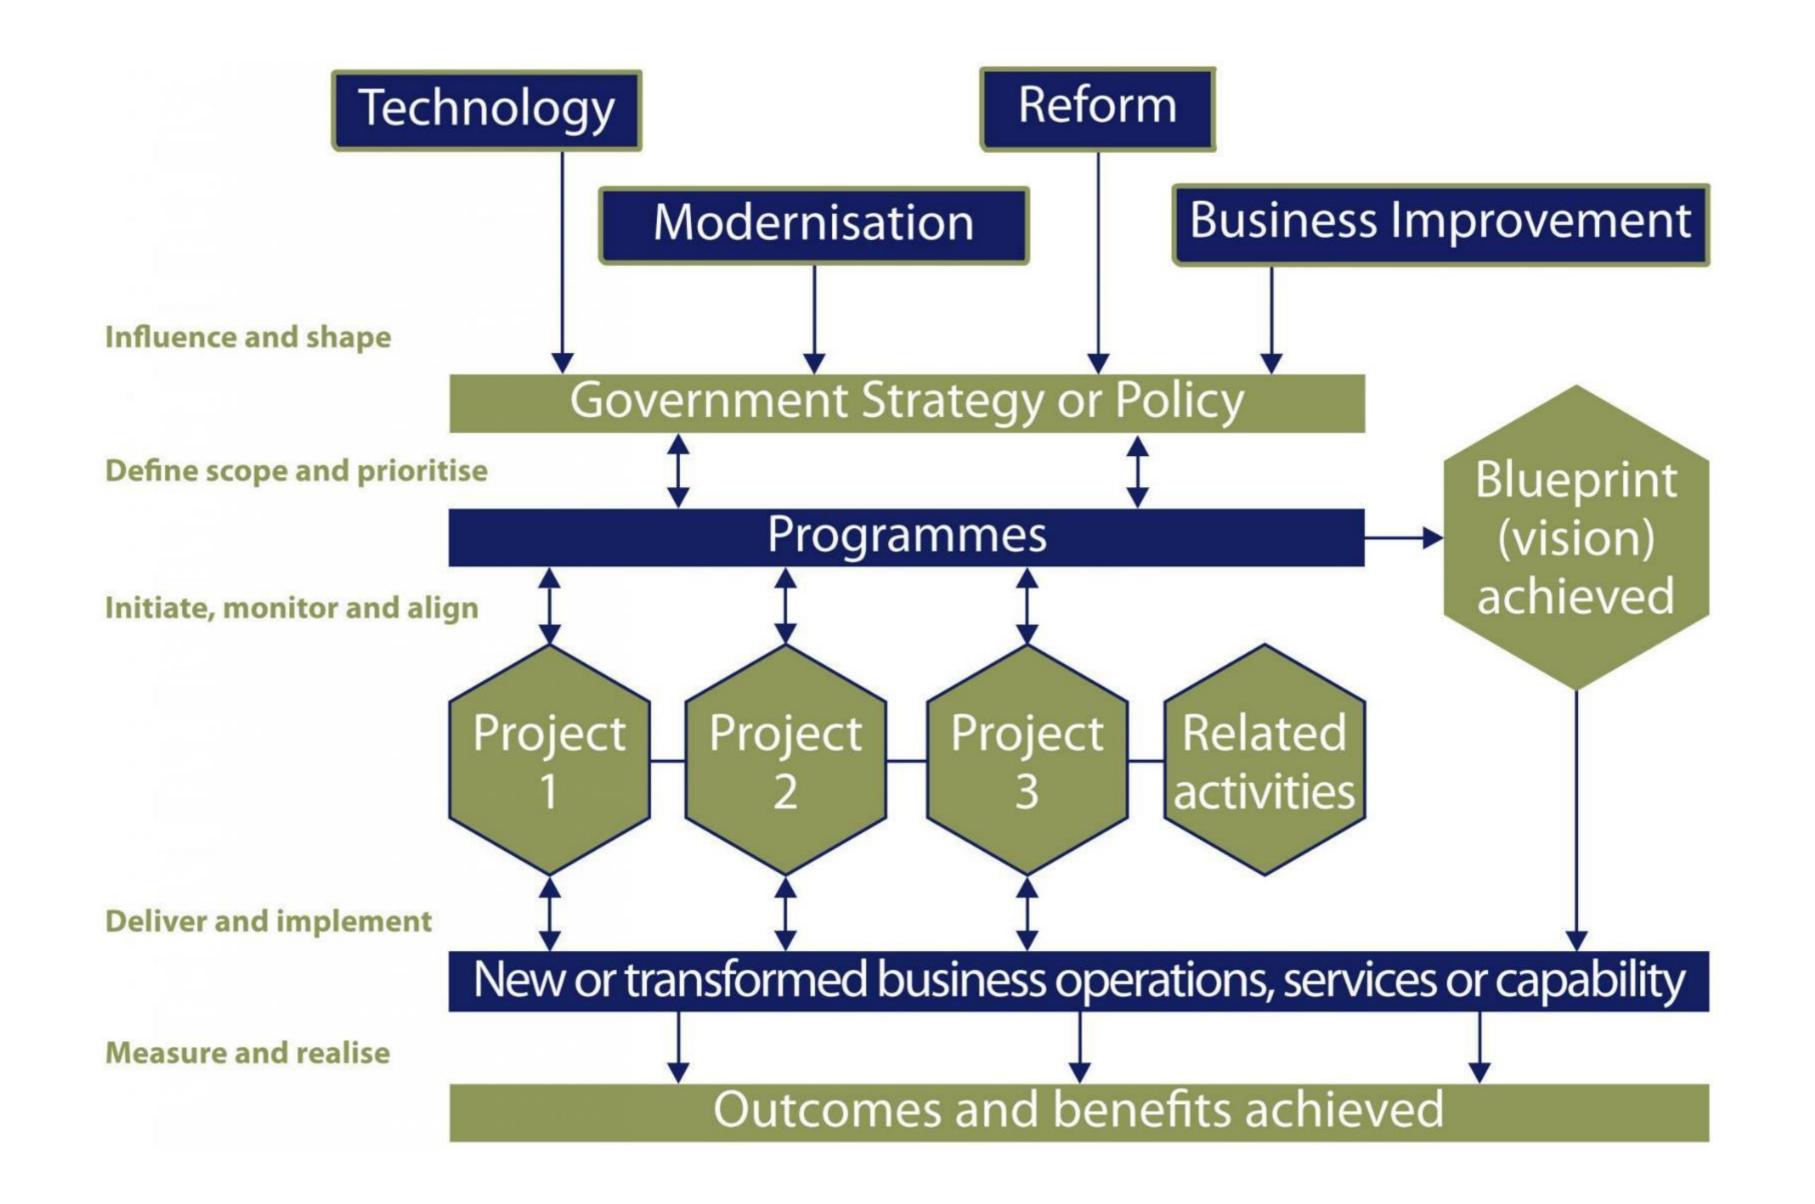

# PREREQUISITS FOR CHANGE

#### Manufacturing processes

#### Automation and A

 Industrialization Spin-in from other industry

#### **Big data**