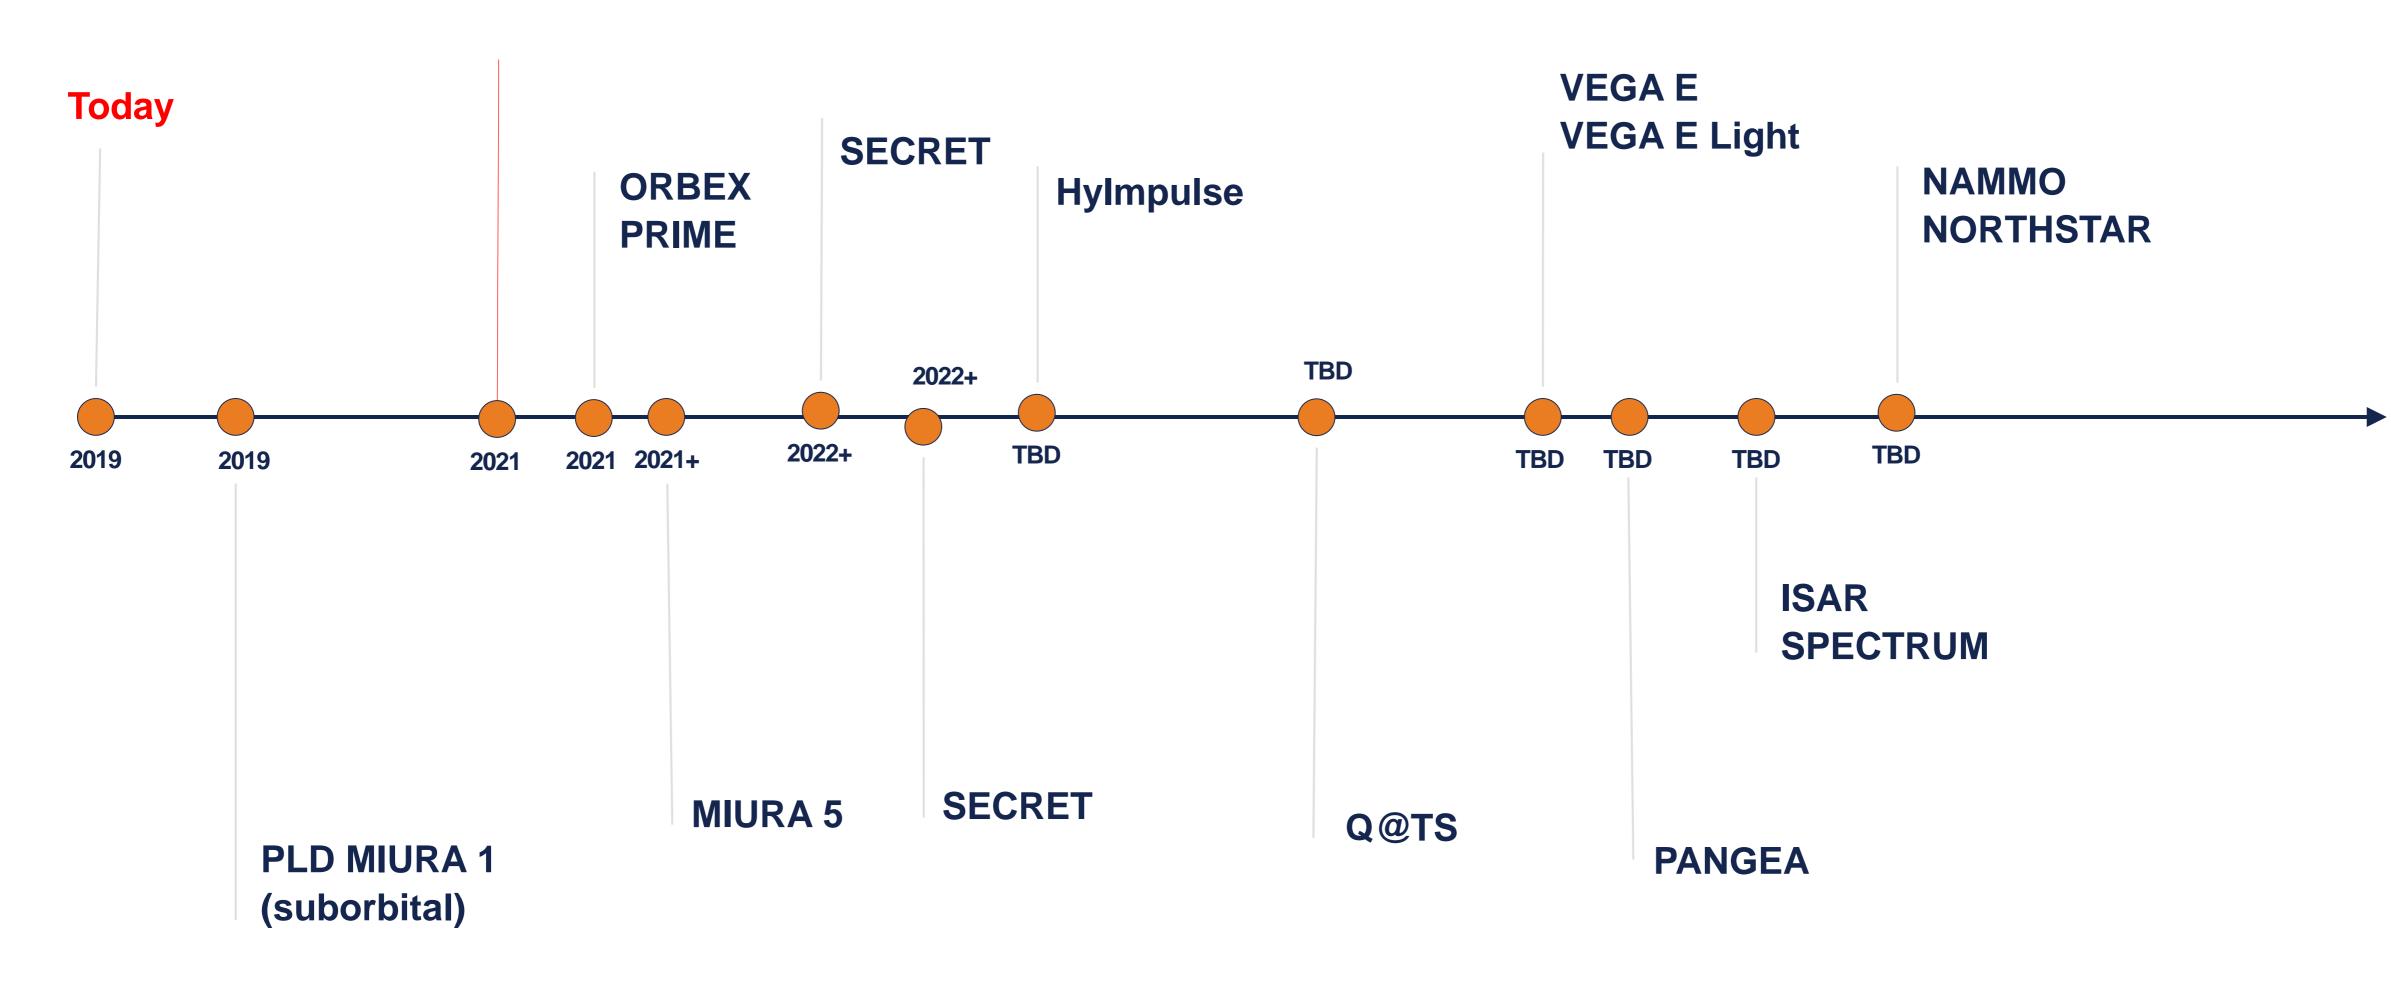

#### EUROPEAN MICROLAUNCHERS GENERIC LAUNCH DATES

**First Orbital Launch From Esrange** 